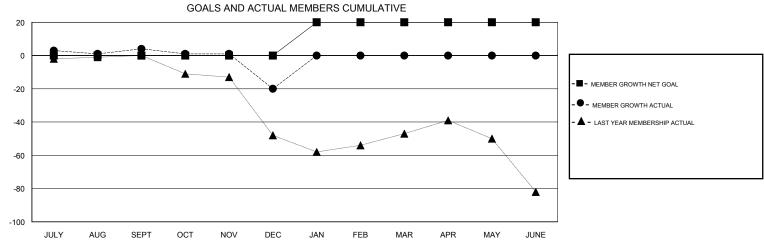

## MONTHLY MEMBERSHIP PROGRESS REPORT

## District 201N2

Results as of: 12/31/2018







| DROPPED CLUBS: 0  DROPPED MEMBERS |         | 23 CLUBS OF 66 ADDED 1 OR MORE NEW MEMBERS | GENDER DISTRIBUTION  MALE 1,003 (66.42%)  FEMALE 507 (33.58%)  Women Percentage Fiscal Year Goal: 36% |     |
|-----------------------------------|---------|--------------------------------------------|-------------------------------------------------------------------------------------------------------|-----|
| DECEASED                          | 7       | CLICK HERE FOR CUMULATIVE  MEMBERSHIP DATA | TOTAL FAMILY UNIT MEMBERS                                                                             | 223 |
| CLUB CANCELLED                    | 0<br>59 |                                            | FAMILY MEMBERS PAYING HALF