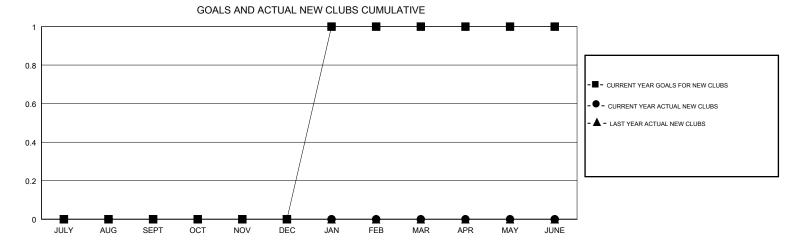

## MONTHLY MEMBERSHIP PROGRESS REPORT

## District 201N2

Results as of: 12/31/2018







| DROPPED CLUBS: 0  DROPPED MEMBERS |         | 23 CLUBS OF 66 ADDED 1 OR MORE NEW MEMBERS | GENDER DISTRIBUTION  MALE 1,003 (66.42%)  FEMALE 507 (33.58%)  Women Percentage Fiscal Year Goal: 36% |     |
|-----------------------------------|---------|--------------------------------------------|-------------------------------------------------------------------------------------------------------|-----|
| DECEASED                          | 7       | CLICK HERE FOR CUMULATIVE  MEMBERSHIP DATA | TOTAL FAMILY UNIT MEMBERS                                                                             | 223 |
| CLUB CANCELLED                    | 0<br>59 |                                            | FAMILY MEMBERS PAYING HALF